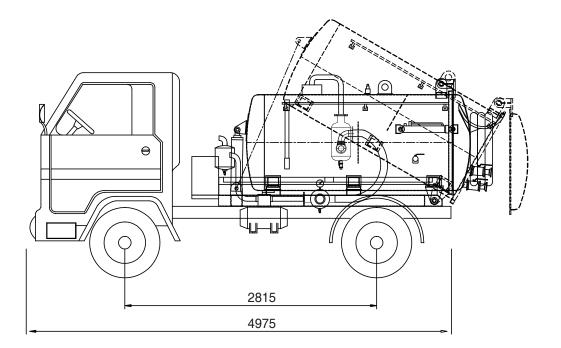

### DIMENSIONS

| Wheelbase      | 2815 mm |
|----------------|---------|
| Overall length | 4975 mm |
| Overall width  | 2020 mm |
| Overall height | 2340 mm |