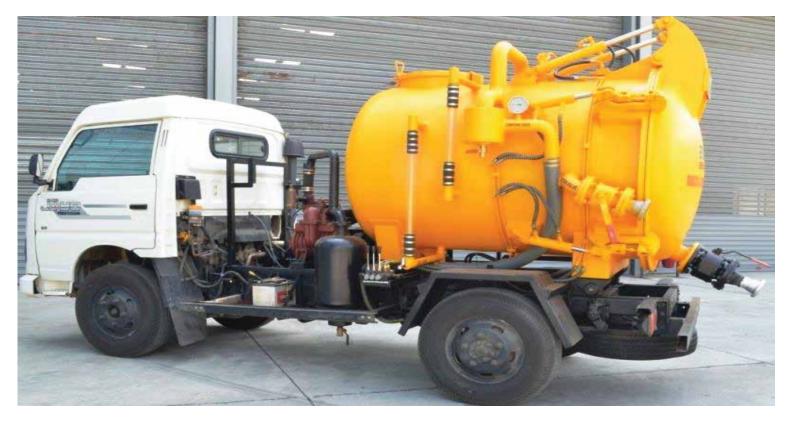

# **CHASSIS EICHER PRO 1055**

**Tank Capacity 2000 Liters** 

GVW 6250 KG Power: 95 PS @ 3200 rpm

Model EM-VC 2.0 is most suitable for suck sludge, cleaning sewer lines, dewatering etc.

ENSOL, the renowned name in the Vacuum Cleaner, now offers the all new, time and cost saving, low maintenance, Vacuum Cleaner for drain cleaning.

The Vacuum Cleaner 2.0 is custom made so as to snugly fit onto SCV/LCV chassis, making it very useful for vacuum based cleaning.