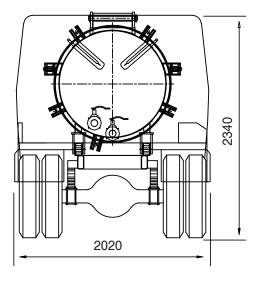

### DIMENSIONS

| Wheelbase      | 2815 mm |
|----------------|---------|
| Overall length | 4975 mm |
| Overall width  | 2020 mm |
| Overall height | 2340 mm |